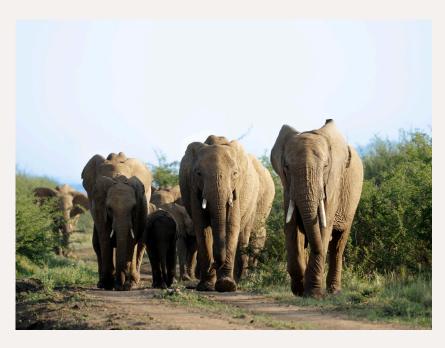

# MADIKWE WILDERNESS ESCAPE

A 4-, 5-, or 6-day journey meticulously designed for the perfect Madikwe escape. Whether you're a seasoned traveller or new to safaris, this opportunity offers the best of Madikwe showing its remarkable habitat diversity and wildlife density, making it the ultimate way to experience South Africa's wildlife at its finest.